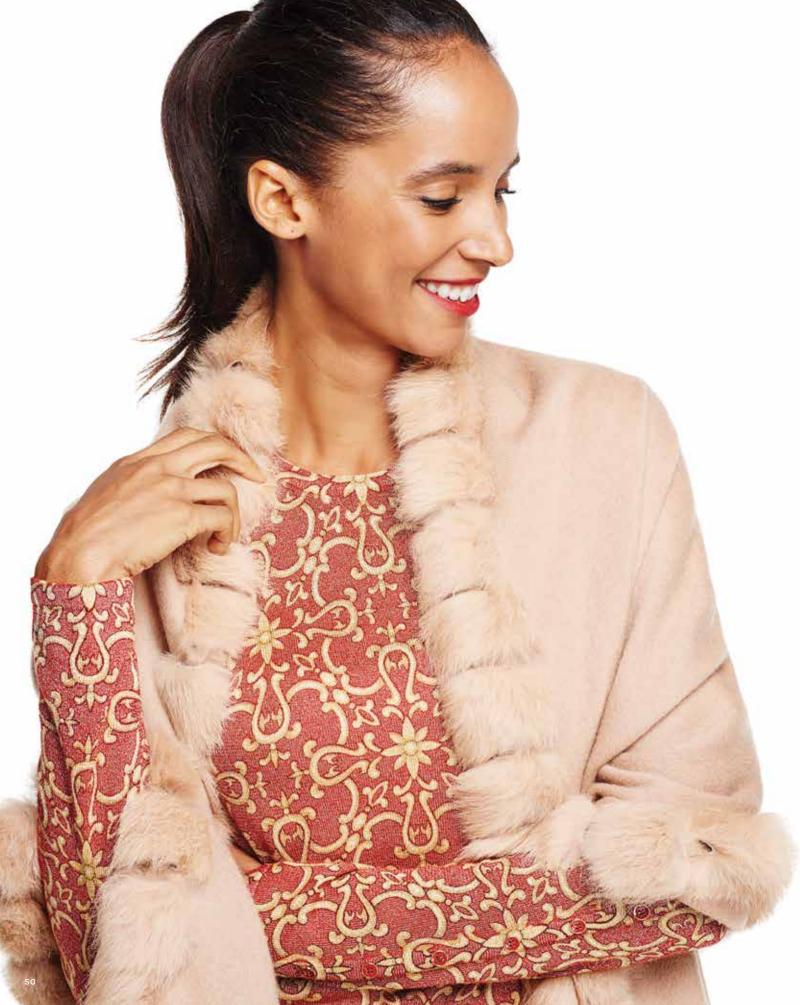

right page, her ALINA VEST \$355. F0010971022. Cashmere with Rabbit fur trim. Black/brown (solid reversible). XS-XL.

BEACON SWEATER \$145. F0114221022. Cotton modal. Egret white (solid). Additional colors in stores and online. XS-XL.