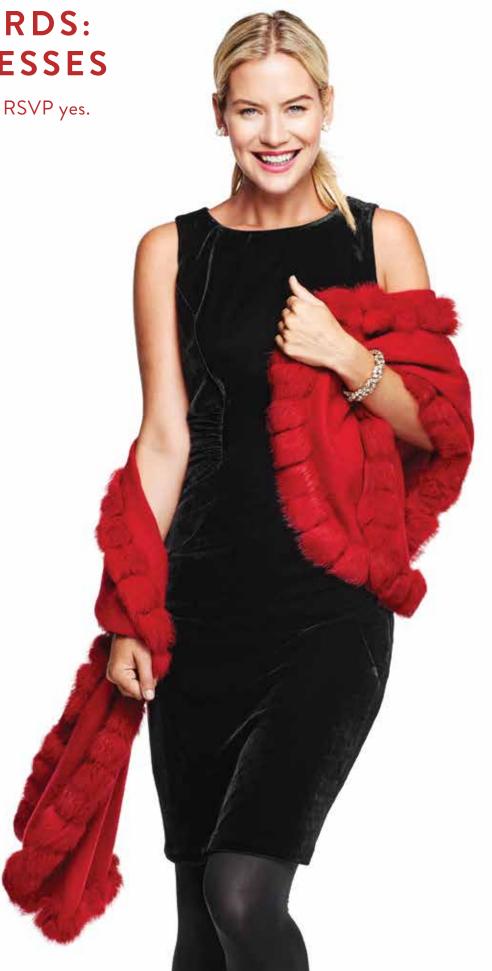

#### HAMPSHIRE WRAP

\$178. F0100521022. Wool with Rabbit fur trim. Red (solid). Additional colors available in stores and online. OS.

left page