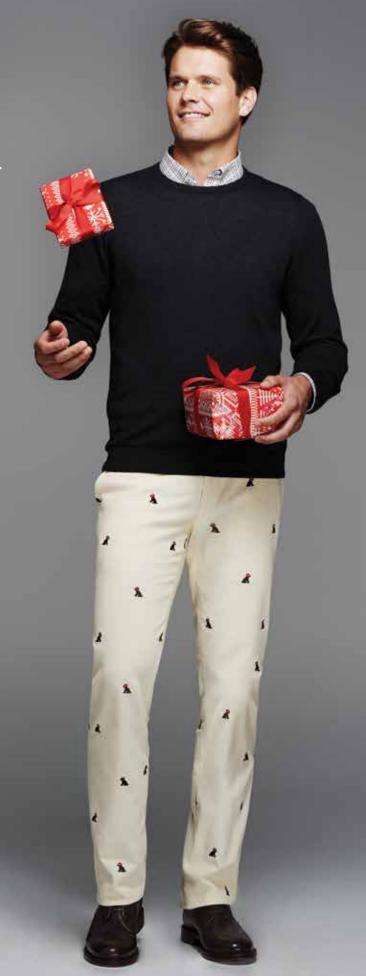

GIGI PANT \$165. F0107361022. Bainbridge. Off white (solid). Additional colors in stores and online. 0-14.

right page, him TATE TUSCANY SWEATER \$98. F0073401022. Cashmere. Olive (solid). Additional colors in stores and online.

S-XL. CARNEGIE CLASSIC SHIRT \$130. F0120871020. Cotton flannel. Heather harvest/green/yellow (plaid).

Additional patterns/colors in stores and online. S-XL. TAYLOR PANT \$155. F0111361022. Cotton twill.