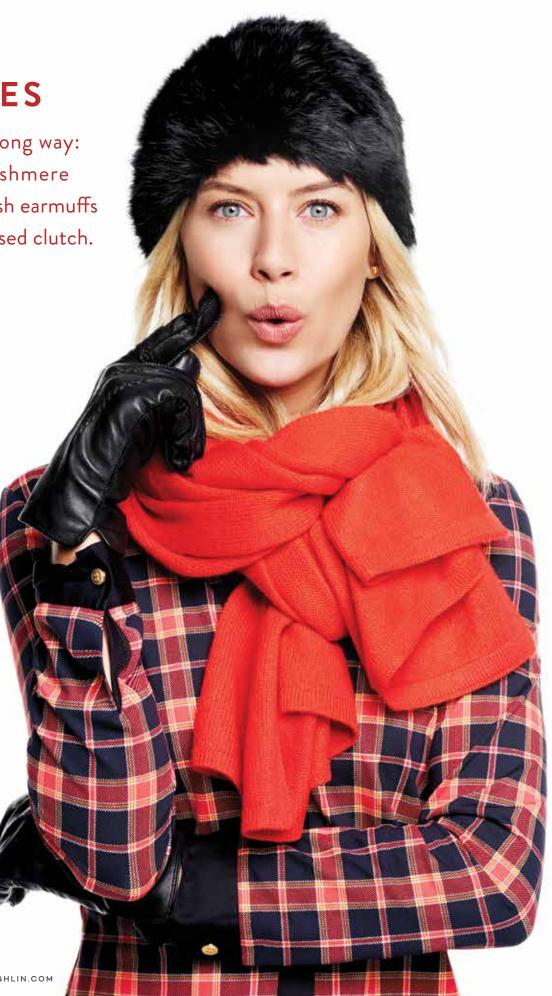

# LITTLE LUXURIES

Gifts that go a long way: an oversized cashmere scarf, pair of plush earmuffs or a croc-embossed clutch.

#### **SWAY HAT**

\$98. F0099881022. Rabbit fur. Black (solid). Tan/brown/black (cheetah) available in stores and online. OS.

AUBREE SCARF \$148. F0105441022. Cashmere. Red (solid). Additional colors in stores and online. OS.