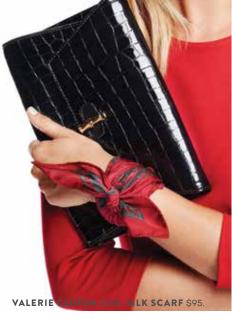

#### **BEDFORD DRESS**

\$225. F0128662739.

Knit Jacquard. Off white (rendao medallion). online

for a spot on your nice list.

**SILK SCARF** \$95. F0096152433. Silk. Dark green/red/green (cavesson). Additional prints/colors see this page. OS. JAN SWEATER \$228. F0116971022. Angora/wool blend. Black (solid). XS-XL.