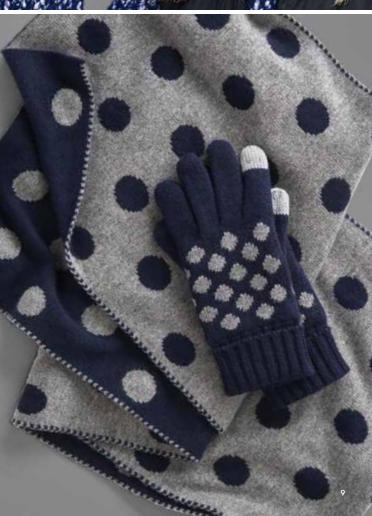

#### DOTTIE SCARF

Cashmere. Navy/light gray
(polka dot). Black/camel available in stores and online. OS.

\$78. F0120651708.
Cashmere. Navy/light gray
(polka dot). Black/camel and