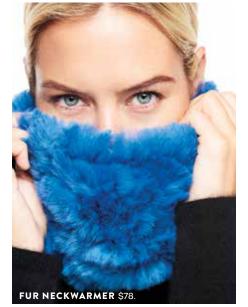

**FUR NECKWARMER** \$78. F0078092690. Rabbit fur. White/tan/cream (tricolor). Additional colors available in stores and online. OS.

THE BEDFORD DRESS: NOW IN WINTER WHITE

And perfect for any occasion (even the one you have 30 seconds to prep for).