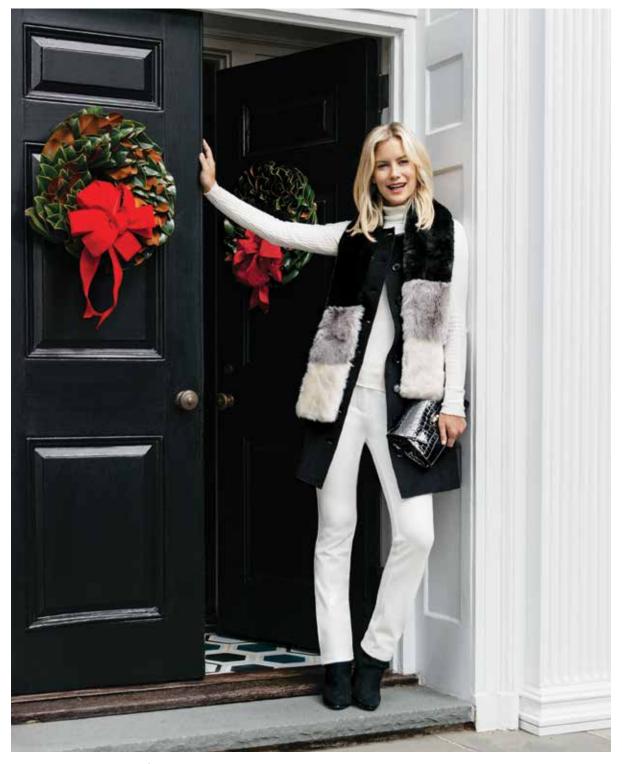

# THE HAMPSHIRE WRAP

This is our kind of holiday drama. Go all out in luxurious fur-trimmed wool that can be draped over everything and given to everyone.

left pag

HAMPSHIRE WRAP \$178. F0100521022. Wool with Rabbit fur trim. Camel (solid). Also seen on this page with additional colors red, winter white, black. OS. MELANIE SWEATER \$198. F0117042580. Cotton modal with metallic. Red/gold (devon scroll). Additional colors available in stores and online. XS-XL.