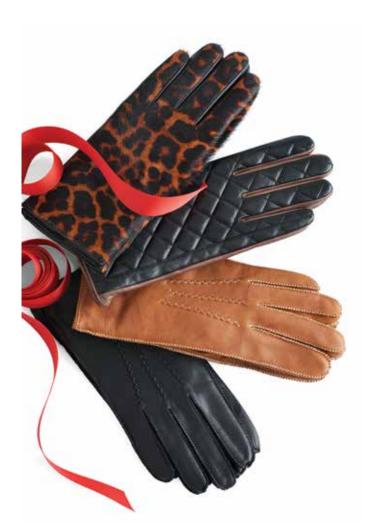

#### LALE GLOVES

\$98.F0118421022. Quilted leather. Black/cork (solid). S-L.

#### CAMILLA GLOVES

\$98. F0118461534. Leather and calf hair. Black multi (leopard). S-L.

right page

# **GO FOR IT**

Arrive in a faux fur leopard coat instead of your classic camel.

Layer a vegan leather-trimmed vest over your favorite LBD.

It is party season after all...

Top to bottom

**CAMILLA GLOVES** \$98. F0118461534. Leather and calf hair. Black multi (leopard). S-L.

**LALE GLOVES** \$98. F0118421022. Quilted Leather. Black/cork (solid). S-L.

**LORETTO GLOVES** \$128. F0118471022. Leather. Brown and Black (solid). S-L.

left page **PELLA COAT** \$285. F0117861534. Faux fur. Beige/black (animal print). XS-XL. **TYROLEAN JACKET** \$345. F0125341022. Polyester blend. Navy/dark green (solid). 0-14. **FINDLAY BLOUSE** \$168. F0122511022. Stretch cotton nylon. White (solid). XS-XL. **PARLOR SKIRT** \$168. F0117681057. Cotton modal. Black/green/red (tartan). XS-XL.

#### LORETTO GLOVES

\$128. F0118471022. Leather. Black (solid). Brown available available in stores and online. S-L.