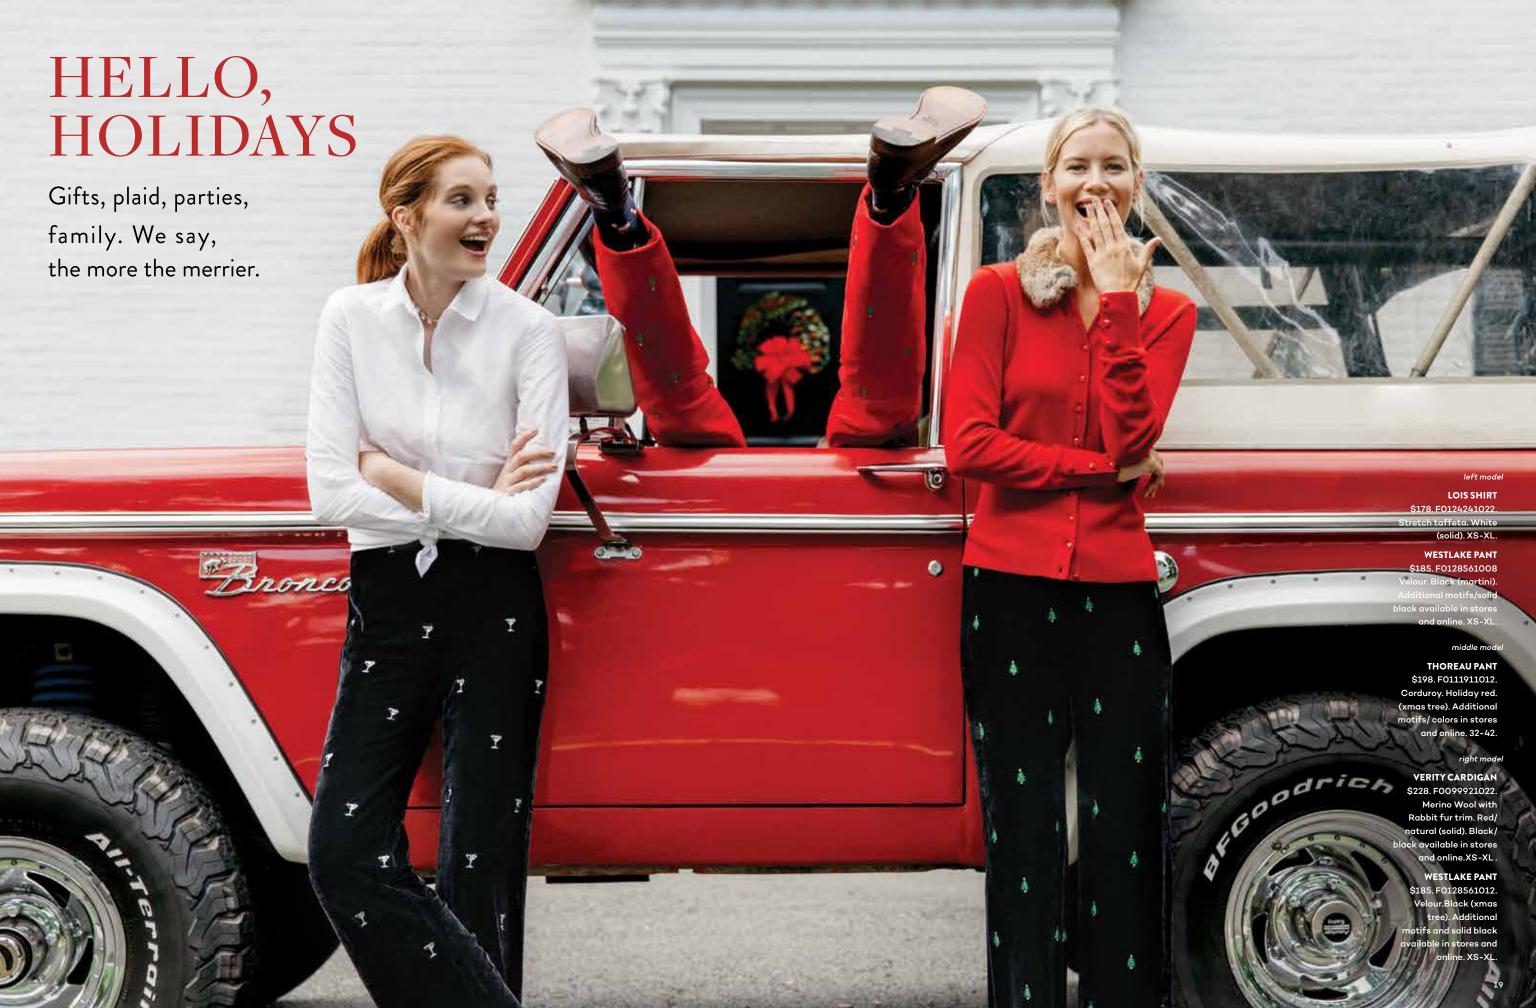

#### VERITY CARDIGAN

\$228. F0099921022. Merino wool with Rabbit fur trim. Red/natural (solid). Black/black available in stores and online. XS-XL.

#### PARLOR SKIRT

\$168. F0117681057. Cotton modal. Black/ green/red (tartan). XS-XL.

right page, him

#### **EARL PANT**

\$235. F0103681057. Wool. Red/blue (tartan). Additional colors available in stores and online. 32-42.

right page, her

#### CATALYST DRESS

\$215. F0086381022. Bainbridge. Holiday red (solid). Additional prints/ colors online. XS-XL.