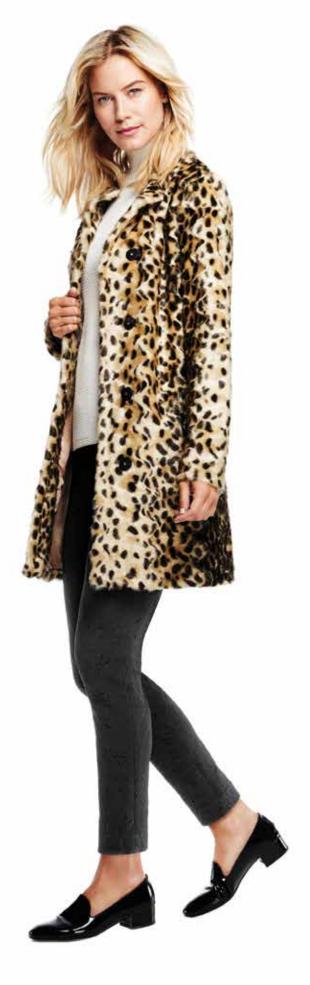

#### PELLA COAT

\$285. F0117861534. Faux fur. Beige/black (animal print). XS-XL.

# **GO FOR IT**

Arrive in a faux fur leopard coat instead of your classic camel.

Layer a vegan leather-trimmed vest over your favorite LBD.

It is party season after all...

Top to bottom

**CAMILLA GLOVES** \$98. F0118461534. Leather and calf hair. Black multi (leopard). S-L.