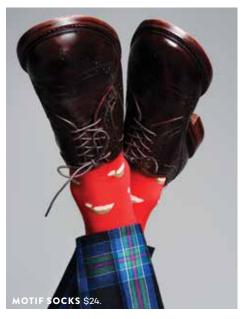

stretch. Egret white (solid). Additional color available in stores and online. O-14.









**BEACON SWEATER** \$145. F0114221022. Cotton modal. Egret white (solid). Additional colors available in stores and online. XS-XL.

**FUR NECKWARMER** \$78. F0078092690. Rabbit fur. White/tan/cream (tricolor). Additional colors available in stores and online. OS.



THE BEDFORD DRESS: NOW IN WINTER WHITE

And perfect for any occasion (even the one you have 30 seconds to prep for).

#### left page

#### SWING DRESS

\$228. F0131912423.
Bainbridge with
embroidered neckline.
Off white (solid). XS-XL.

#### VALERIE CLUTCH

\$198. F0118381022.
Patent leather. Black (embossed crocodile).

right page

#### **BEDFORD DRESS**

\$225. F0128662739.

Knit Jacquard. Off white (rendao medallion). online













for a spot on your nice list.











**SILK SCARF** \$95. F0096152433. Silk. Dark green/red/green (cavesson). Additional prints/colors see this page. OS. JAN SWEATER \$228. F0116971022. Angora/wool blend. Black (solid). XS-XL.





# THE HAMPSHIRE WRAP

This is our kind of holiday drama. Go all out in luxurious fur-trimmed wool that can be draped over everything and given to everyone.



left pag

HAMPSHIRE WRAP \$178. F0100521022. Wool with Rabbit fur trim. Camel (solid). Also seen on this page with additional colors red, winter white, black. OS. MELANIE SWEATER \$198. F0117042580. Cotton modal with metallic. Red/gold (devon scroll). Additional colors available in stores and online. XS-XL.

# THE ANNE SWEATER

A universal crowd pleaser. Our fine-spun metallic sweater fits right