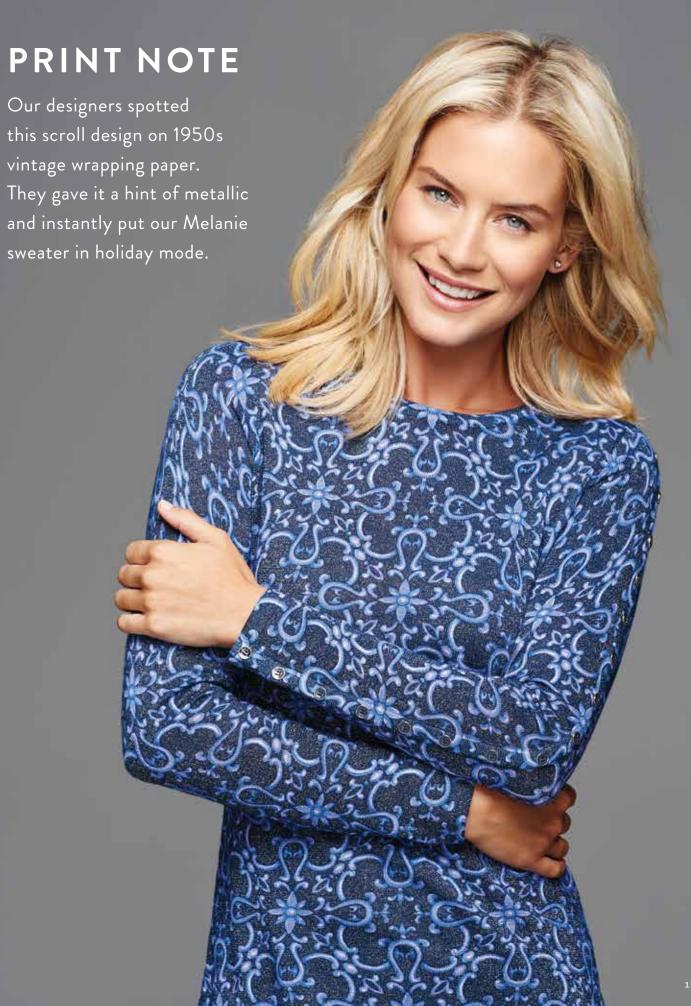

#### MELANIE SWEATER

\$198. F0117042580. Cotton modal with metallic. Navy/blue (devon scroll). Additional

MASIE PANT \$158. F0121491022. Bi-stretch. Black (solid). Additional colors in stores and online. 0-14.