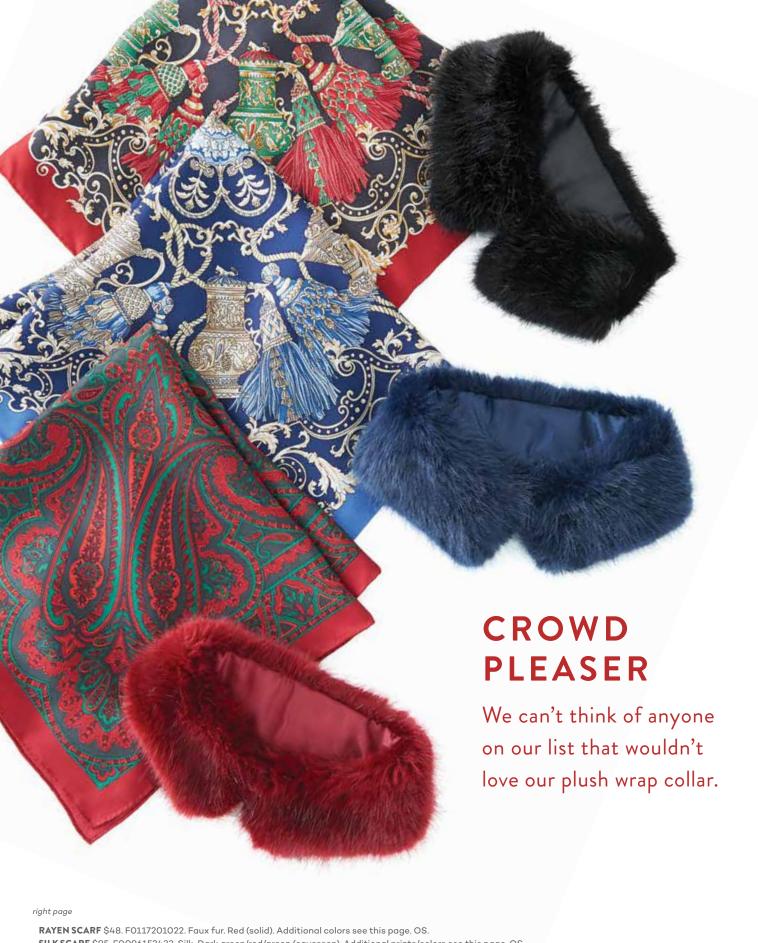

#### **BEDFORD DRESS**

\$225. F0128662739.

Knit Jacquard. Off white (rendao medallion). online

for a spot on your nice list.

**SILK SCARF** \$95. F0096152433. Silk. Dark green/red/green (cavesson). Additional prints/colors see this page. OS. JAN SWEATER \$228. F0116971022. Angora/wool blend. Black (solid). XS-XL.