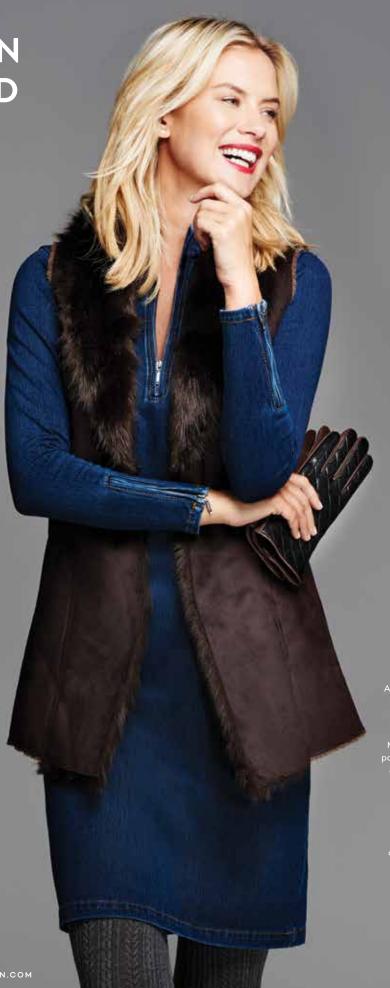

#### SHAWNEE VEST

Faux shearling. Brown (solid). XS-XL.

\$175. F0121111022. Knit denim. Dark denim (solid). XS-XL.