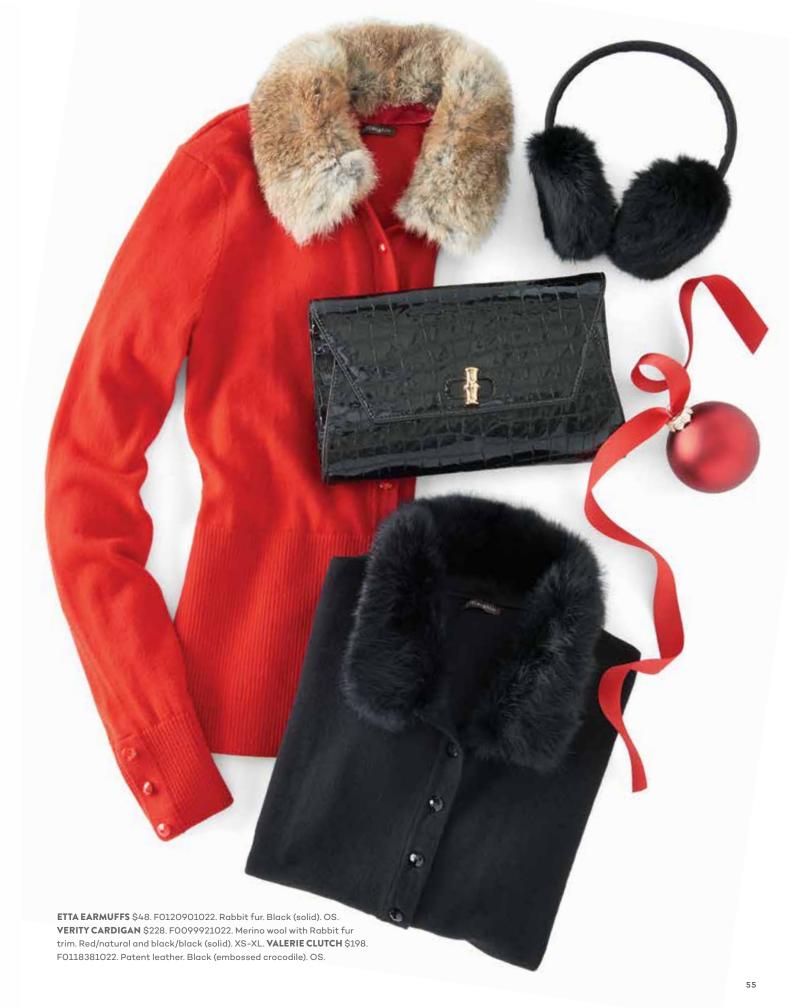

# LITTLE LUXURIES

Gifts that go a long way: an oversized cashmere scarf, pair of plush earmuffs or a croc-embossed clutch.

#### VERITY CARDIGAN

\$228. F0099921022. Merino wool with Rabbit fur trim. Red/natural (solid). Black/black available in stores and online. XS-XL.

LEXI JEAN \$165. F0117491022. Knit denim. Dark denim (solid). Additional colors in stores and online. 0-14.

her, ETTA EARMUFFS \$48. F0120901022. Rabbit fur. Black (solid). OS. BEDFORD TOP \$175. F0100432721. Catalina Cloth™. Black/cream (frosted needlepoint). Additional prints/colors available in stores and online. XS-XL.

#### VALERIE CLUTCH

\$198. F0118381022. Patent leather. Black (embossed crocodile). OS.

left mode